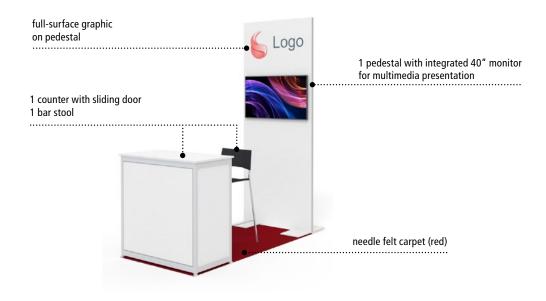

### Included in the stand package

#### Technical details

- Logo: Print graphic (max. 800xH500mm) as vector file (.ai or .eps) After your registration or latest by 10 December 2025, please send the graphic to Christin Ulrich: christin.ulrich@fairnet.de.
- Multimedia: the following formats can be played via USB: MP3; WMA; AVI (1920x1080); MP4 (1920x1080); JPEG (max. 15360x8640)