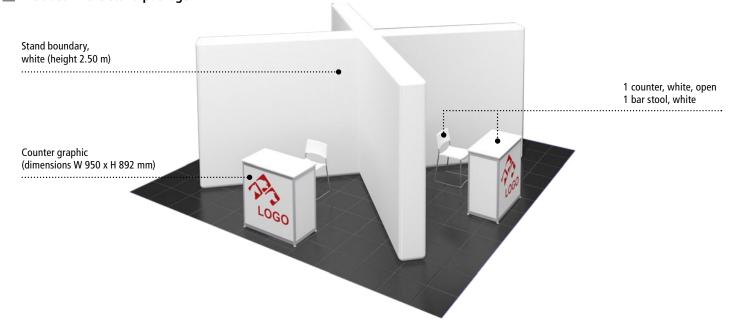

# Included in the stand package

#### Technical details

Please send counter graphic as a printable PDF with the specified dimensions plus 20 mm bleed all round to Christin Ulrich: christin.ulrich@fairnet.de (image resolution at least 300 dpi, CMYK profile ISOcoated\_v2\_bas.ICC, data output format PDF/X-3)

#### Notes

- You can order additional equipment for a fee in the online ordering system.
- The attachment of displays, posters and pictures to the wall elements is not permitted.